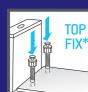

Thermosetting plastic seat for better hygiene

4 软关闭机制可确保马桶盖缓降静音

Soft-close mechanism ensures quiet lid lowering

365mm

(B) Montage facile: fixation par le dessus uniquement (pas besoin de se pencher) Sencillez de montaje: se fija fácilmente desde arriba (no hace falta abruzarse)

Pácil montagem: apenas para fixação pela parte superior (sem necessidade de se baixar) ■ Facile montaggio: fissaggio esclusivamente da sopra (non è necessario chinarsi) 📵 Εύκολη τοποθέτηση: στήριξη Εγκατάσταση μόνο από πάνω (ο χρήστης δεν χρειάζεται να σκύψει)

® Montagem fácil: fixação na parte superior apenas (sem necessidade de dobrar-se) ☞ 安装方便: 仅需固定顶部(不会倾翻)

Easy installation: top fixing only (no awkward leaning over)

(B) Clic facile: pour un nettoyage complet et facile (S) Click Facile: para una limpieza completa y sencilla