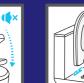

> Fácil de remover: para uma limpeza mais fácil e completa Sgancio rapido: per una pulizia completa e facile Εύκολο κούμπωμα: πλήρης και εύκολος καθαρισμός Łatwe mocowanie: dokładne i łatwe czyszczenie

📵 Легкое нажатие: для легкого и полного очищения 💯 Оңай басылады: толық және оңай тазалау Легке натиснення : для легкого й повного очищення

Închidere uşoară; pentru o curățare completă și facilă Clique fácil: para uma limpeza completa e fácil

☞ 易开合:便于彻底清洁 Easy Click: for easier and thorough cleaning

Testé à 30 000 cycles d'ouverture / fermeture Probado hasta 30.000 movimientos de subida y bajada Testado a 30 000 ciclos de abertura / fecho Provato a 30.000 cicli di apertura / chiusura 📵 Αυτό το κάλυμμα παρουσιάζει αντοχή σε 30.000 κύκλους ανοίγματος/ κλεισίματος