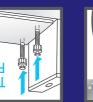

Pácil montagem: apenas para fixação pela parte superior (sem necessidade de se baixar) ■ Facile montaggio: fissaggio esclusivamente da sopra (non è necessario chinarsi) 📵 Εύκολη τοποθέτηση: στήριξη Εγκατάσταση μόνο από πάνω (ο χρήστης δεν χρειάζεται να σκύψει)

Łatwy montaż: mocowanie tylko od góry (nie trzeba się nachylać) 📵 Легкая установка: крепится только сверху (не нужно наклонять) 🗷 Оңай бекітіледі: тек үстінен бекіту (түсірудің қажеті жоқ)

Ф. Легке встановлення: кріплення тільки зверху (не потрібно нахиляти) Montare uşoară: fixare doar pe deasupra (nu este nevoie să vă aplecați)

® Montagem fácil: fixação na parte superior apenas (sem necessidade de dobrar-se) ☞ 安装方便: 仅需固定顶部(不会倾翻)

Easy installation: top fixing only (no awkward leaning over)

(B) Clic facile: pour un nettoyage complet et facile (S) Click Facile: para una limpieza completa y sencilla