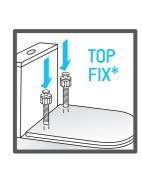

Thermosetting plastic seat for better hygiene

4 软关闭机制可确保马桶盖缓降静音

Soft-close mechanism ensures quiet lid lowering

365mm

(B) Montage facile: fixation par le dessus uniquement (pas besoin de se pencher) Sencillez de montaje: se fija fácilmente desde arriba (no hace falta abruzarse)

Pácil montagem: apenas para fixação pela parte superior (sem necessidade de se baixar) ■ Facile montaggio: fissaggio esclusivamente da sopra (non è necessario chinarsi) 📵 Εύκολη τοποθέτηση: στήριξη Εγκατάσταση μόνο από πάνω (ο χρήστης δεν χρειάζεται να σκύψει)

Łatwy montaż: mocowanie tylko od góry (nie trzeba się nachylać) 📵 Легкая установка: крепится только сверху (не нужно наклонять) 🗷 Оңай бекітіледі: тек үстінен бекіту (түсірудің қажеті жоқ)

Ф. Легке встановлення: кріплення тільки зверху (не потрібно нахиляти) Montare uşoară: fixare doar pe deasupra (nu este nevoie să vă aplecați)

® Montagem fácil: fixação na parte superior apenas (sem necessidade de dobrar-se) ☞ 安装方便: 仅需固定顶部(不会倾翻)

Easy installation: top fixing only (no awkward leaning over)

(B) Clic facile: pour un nettoyage complet et facile (S) Click Facile: para una limpieza completa y sencilla