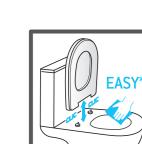

> Fácil de remover: para uma limpeza mais fácil e completa Sgancio rapido: per una pulizia completa e facile Εύκολο κούμπωμα: πλήρης και εύκολος καθαρισμός Łatwe mocowanie: dokładne i łatwe czyszczenie

📵 Легкое нажатие: для легкого и полного очищения 💯 Оңай басылады: толық және оңай тазалау Легке натиснення : для легкого й повного очищення

Închidere uşoară; pentru o curățare completă și facilă Clique fácil: para uma limpeza completa e fácil

☞ 易开合:便于彻底清洁 Easy Click: for easier and thorough cleaning

Testé à 30 000 cycles d'ouverture / fermeture Probado hasta 30.000 movimientos de subida y bajada Testado a 30 000 ciclos de abertura / fecho Provato a 30.000 cicli di apertura / chiusura 📵 Αυτό το κάλυμμα παρουσιάζει αντοχή σε 30.000 κύκλους ανοίγματος/ κλεισίματος