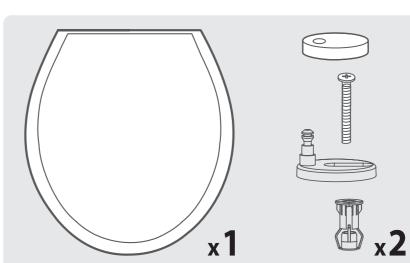

Thermosetting plastic seat for better hygiene

4 软关闭机制可确保马桶盖缓降静音

Soft-close mechanism ensures quiet lid lowering

365mm

(B) Montage facile: fixation par le dessus uniquement (pas besoin de se pencher) Sencillez de montaje: se fija fácilmente desde arriba (no hace falta abruzarse)

Pácil montagem: apenas para fixação pela parte superior (sem necessidade de se baixar) ■ Facile montaggio: fissaggio esclusivamente da sopra (non è necessario chinarsi) 📵 Εύκολη τοποθέτηση: στήριξη Εγκατάσταση μόνο από πάνω (ο χρήστης δεν χρειάζεται να σκύψει)

Łatwy montaż: mocowanie tylko od góry (nie trzeba się nachylać) 📵 Легкая установка: крепится только сверху (не нужно наклонять) 🗷 Оңай бекітіледі: тек үстінен бекіту (түсірудің қажеті жоқ)

Ф. Легке встановлення: кріплення тільки зверху (не потрібно нахиляти) Montare uşoară: fixare doar pe deasupra (nu este nevoie să vă aplecați)

® Montagem fácil: fixação na parte superior apenas (sem necessidade de dobrar-se) ☞ 安装方便: 仅需固定顶部(不会倾翻)

Easy installation: top fixing only (no awkward leaning over)

(B) Clic facile: pour un nettoyage complet et facile (S) Click Facile: para una limpieza completa y sencilla