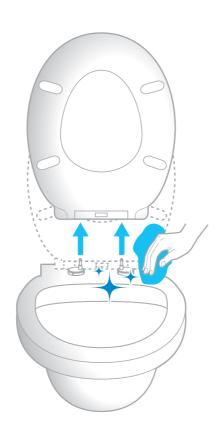

® Montagem fácil: fixação na parte superior apenas (sem necessidade de dobrar-se) ☞ 安装方便: 仅需固定顶部(不会倾翻)

Easy installation: top fixing only (no awkward leaning over)

(B) Clic facile: pour un nettoyage complet et facile (S) Click Facile: para una limpieza completa y sencilla

> Fácil de remover: para uma limpeza mais fácil e completa Sgancio rapido: per una pulizia completa e facile Εύκολο κούμπωμα: πλήρης και εύκολος καθαρισμός Łatwe mocowanie: dokładne i łatwe czyszczenie

☞ 易开合:便于彻底清洁 Easy Click: for easier and thorough cleaning

Testé à 30 000 cycles d'ouverture / fermeture Probado hasta 30.000 movimientos de subida y bajada Testado a 30 000 ciclos de abertura / fecho Provato a 30.000 cicli di apertura / chiusura 📵 Αυτό το κάλυμμα παρουσιάζει αντοχή σε 30.000 κύκλους ανοίγματος/ κλεισίματος