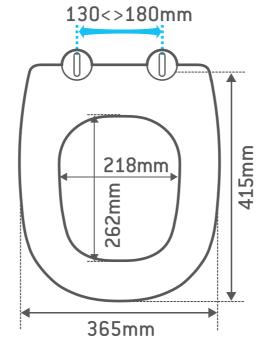

THERMOSETTING PLASTIC TOILET SEAT, STAINLESS STEEL HINGES

4 热固性塑料马桶座圈,不锈钢铰链

130>180mm

 Abattant wc en plastique thermodurcissable pour une meilleure hygiène (5) Tapa de inodoro de plastico termoformado para mayor higiene Tampo para sanita em plastico termomoldado para melhor higiene

Thermosetting plastic seat for better hygiene

4 软关闭机制可确保马桶盖缓降静音

Soft-close mechanism ensures quiet lid lowering

365mm

(B) Montage facile: fixation par le dessus uniquement (pas besoin de se pencher) Sencillez de montaje: se fija fácilmente desde arriba (no hace falta abruzarse)