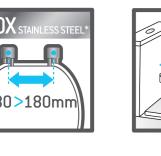

THERMOSETTING PLASTIC TOILET SEAT, STAINLESS STEEL HINGES

4 热固性塑料马桶座圈,不锈钢铰链

130>180mm

 Abattant wc en plastique thermodurcissable pour une meilleure hygiène (5) Tapa de inodoro de plastico termoformado para mayor higiene Tampo para sanita em plastico termomoldado para melhor higiene