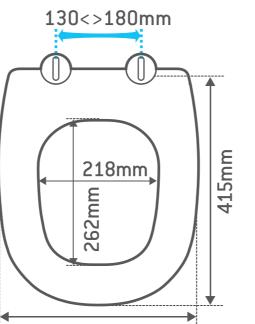

Adapta-se a todas as sanitas standard: dobradiças ajustáveis

📵 Κατάλληλο για όλες τις στάνταρ λεκάνες: ρυθμιζόμενοι μεντεσέδες

Regulowane zawiasy - pasuje do wszystkich standardowych muszli

📵 Подходит для всех стандартных унитазов: регулируемые соединения

Se adapta a cualquier WC estándar: bisagras ajustables

Si adatta a tutti i wc standard: cerniere regolabili

1 TERMOFORMOWALNA, PLASTIKOWA DESKA TOALETOWA, ZAWIASAMI ZE STALI NIERDZEWNEJ

🥶 ТЕРМОРЕАКТИВТІК ПЛАСТИКАЛЫҚ УНИТАЗ ОТЫРҒЫШЫ, ТОТ БАСПАЙТЫН БОЛАТ ҚОСПАЛАР СИДІННЯ ДЛЯ УНІТАЗА З ТЕРМОРЕАКТИВНОЇ ПЛАСТМАСИ, ШАРНІРИ З НЕРЖАВІЮЧОЇ СТАЛІ

THERMOSETTING PLASTIC TOILET SEAT, STAINLESS STEEL HINGES

4 热固性塑料马桶座圈,不锈钢铰链

130>180mm

 Abattant wc en plastique thermodurcissable pour une meilleure hygiène (5) Tapa de inodoro de plastico termoformado para mayor higiene Tampo para sanita em plastico termomoldado para melhor higiene