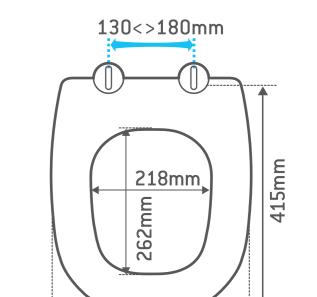

THERMOSETTING PLASTIC TOILET SEAT, STAINLESS STEEL HINGES

4 热固性塑料马桶座圈,不锈钢铰链

130>180mm

 Abattant wc en plastique thermodurcissable pour une meilleure hygiène (5) Tapa de inodoro de plastico termoformado para mayor higiene Tampo para sanita em plastico termomoldado para melhor higiene